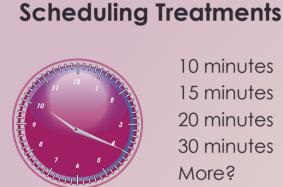

## disposition!

10 minutes 15 minutes 20 minutes 30 minutes More?

break inbetween so that the chair can be cleaned for the next customer. I allow myseld a lunch breaks lasting 40 minutes.

All treatments have a 5 minute